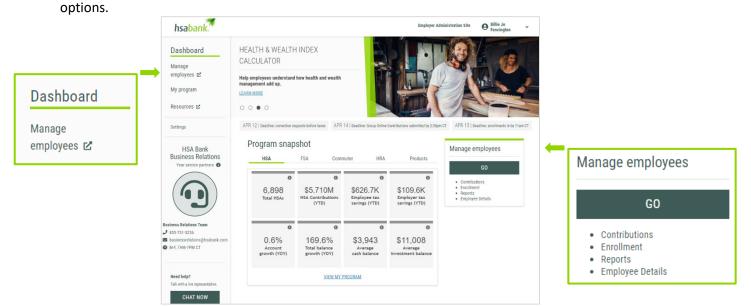

## 3 | Accessing Reports

The Employer Administration Site, employer.hsabank.com, provides access to scheduled reports and the ability for you to generate reports on an as-needed basis. Go to Manage employees to view a list of recently created reports. Then go to the **REPORTS** tab for a complete list of reports related to your program.

#### **Select and View a Report**

Once you've navigated to the REPORTS tab, click a report type to view the history of reports that were generated. Simply click the tile of the report you would like to access.