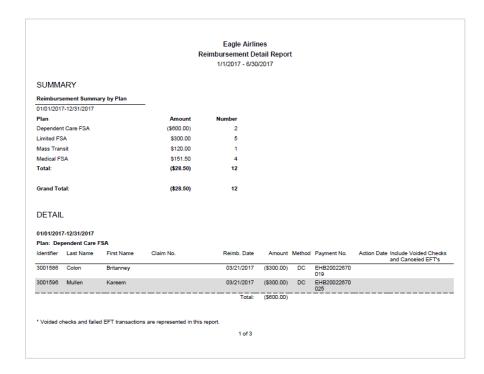

#### Summary:

|                                            | Test Leahys Le<br>Debit Card Fund<br>1/1/2017 - 6/ | ling Report |
|--------------------------------------------|----------------------------------------------------|-------------|
| Summary of Debit Card Transac<br>Plan Year | tions                                              | Amount      |
| HRA Active Plan 01/01/2017 -               | 01/01/2017 - 12/31/2017                            | \$2.79      |
| 12/3/12017                                 | 0.110.1100.17                                      | \$1.59      |
| HRA Active Plan 01/01/2017 -<br>12/31/2017 | 01/01/2017 - 12/31/2017                            | \$1.58      |

#### Detail:

|              |                     |                                        | Debit Card          | ys Lemons<br>Funding F<br>17 - 6/4/201 | Report |        |
|--------------|---------------------|----------------------------------------|---------------------|----------------------------------------|--------|--------|
| Transaction: | 5                   |                                        |                     |                                        |        |        |
| Plan Year: H | RA Active Plan (    | 1/01/2017 - 12/31/201                  | 17                  |                                        |        |        |
| Plan: 01/01/ | 2017 - 12/31/2017   | 7                                      |                     |                                        |        |        |
| Identifier   | Participant<br>Name | Card No                                | Transaction<br>Date | Settlement<br>Date                     | Status | Amount |
| 111111122    | ROSS, KYLIE         | хххохххххххххххххххххххххххххххххххххх | 10/30/2017          | 10/31/2017                             | Paid   | \$2.79 |
| 111111122    | ROSS, KYLIE         | xxxxxxxxxxxxxxxxxxxxxxxxxxxxxxxxxxxxxx | 11/1/2017           | 11/2/2017                              | Paid   | \$1.59 |
|              |                     |                                        |                     |                                        |        | \$4.38 |
| Total:       |                     |                                        |                     |                                        |        |        |