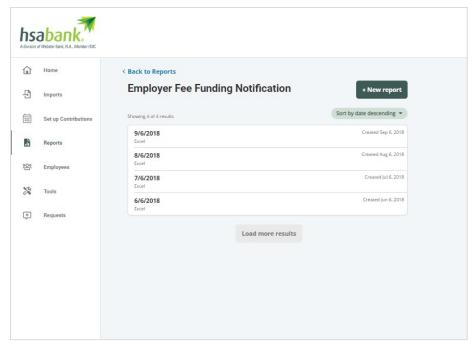

#### **Select and View a Report**

Once you've navigated to the REPORTS tab, click a report type to view the history of reports that were generated. Simply click the tile of the report you would like to access.

#### 4.6 Fee Funding Notification

| Purpose               | Reflects the employer fees assessed for the prior month and serves as your program's monthly invoice. Please note that fees are calculated on the first business day of the month. This report also includes a list of employees for whom fees were assessed (either posted or waived). |
|-----------------------|-----------------------------------------------------------------------------------------------------------------------------------------------------------------------------------------------------------------------------------------------------------------------------------------|
| When is it available? | Monthly (date varies; generated between the second and 18 <sup>th</sup> business day of the month)                                                                                                                                                                                      |
| Report<br>Format      | Excel, PDF                                                                                                                                                                                                                                                                              |