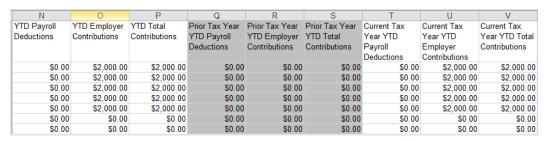

#### 4.3 HSA Account Detail Report (Summary)

| Purpose               | Provides current period and year-to-date employer contributions for current and prior tax year. Also provides an overview of each employee's HSA, including their employment status, account status, and HDHP coverage level. |
|-----------------------|-------------------------------------------------------------------------------------------------------------------------------------------------------------------------------------------------------------------------------|
| When is it available? | Monthly, on demand                                                                                                                                                                                                            |
| Report<br>Format      | Excel                                                                                                                                                                                                                         |

**Note:** The IDV column indicates whether the Customer Identification Program (CIP) process was initiated; it does not indicate whether the employee passed or not.

- YTD totals for contributions initiated by the employer (includes contributions made via payroll)
- Employees' HSA and employment status