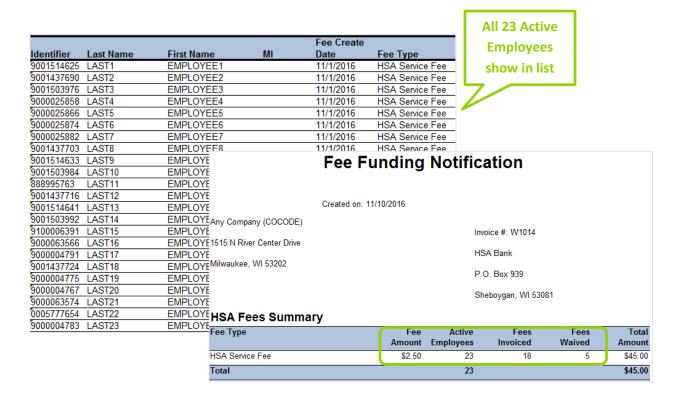

#### 4.6 Fee Funding Notification

| Purpose               | Reflects the employer fees assessed for the prior month and serves as your program's monthly invoice. Please note that fees are calculated on the first business day of the month. This report also includes a list of employees for whom fees were assessed (either posted or waived). |
|-----------------------|-----------------------------------------------------------------------------------------------------------------------------------------------------------------------------------------------------------------------------------------------------------------------------------------|
| When is it available? | Monthly (date varies; generated between the second and 18 <sup>th</sup> business day of the month)                                                                                                                                                                                      |
| Report<br>Format      | Excel, PDF                                                                                                                                                                                                                                                                              |

- Count of HSAs billed for a specific month
- Total fees charged for a specific month