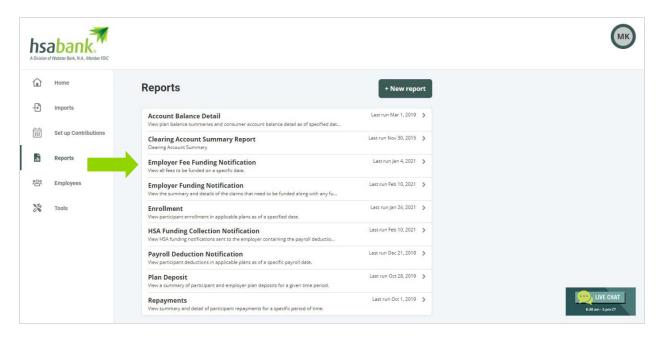

#### **Select and View a Report**

Once you've navigated to the REPORTS tab, click a report type to view the history of reports that were generated. Simply click the tile of the report you would like to access.

#### Run a Report

Some of the report types can be generated on an ad hoc basis.

- From the **REPORTS** tab, click the + **New report** button.
- You can then select your desired report and set the desired parameters, which may include the report format, date, level of detail, and divisions to be included. You can also request to be emailed when your report is available.
- When the report has generated, you can quickly access it under the Recently Created Reports section of the Home Page.

#### 4.6 Fee Funding Notification

| Purpose               | Reflects the employer fees assessed for the prior month and serves as your program's monthly invoice. Please note that fees are calculated on the first business day of the month. This report also includes a list of employees for whom fees were assessed (either posted or waived). |
|-----------------------|-----------------------------------------------------------------------------------------------------------------------------------------------------------------------------------------------------------------------------------------------------------------------------------------|
| When is it available? | Monthly (date varies; generated between the second and 18 <sup>th</sup> business day of the month)                                                                                                                                                                                      |
| Report<br>Format      | Excel, PDF                                                                                                                                                                                                                                                                              |