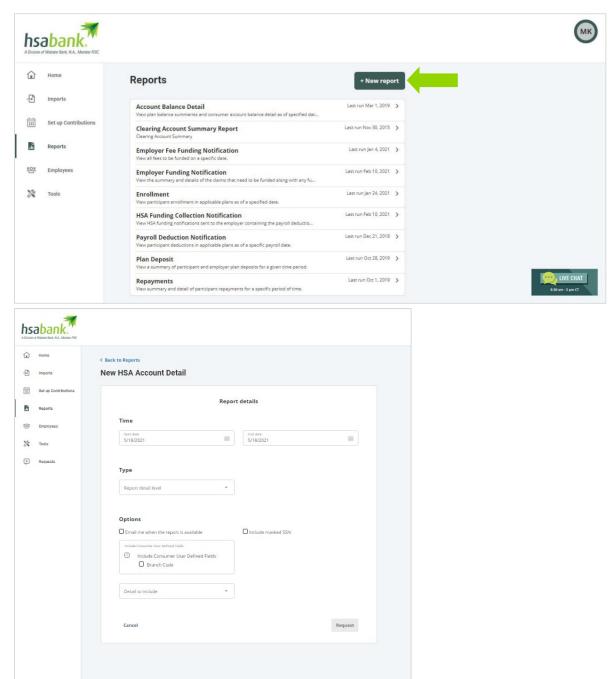

## 3 | Accessing Reports

The Employer Administration Site, employer.hsabank.com, provides access to scheduled reports and the ability for you to generate reports on an as-needed basis. Go to Manage employees to view a list of recently created reports. Then go to the **REPORTS** tab for a complete list of reports related to your program.

#### **Select and View a Report**

Once you've navigated to the REPORTS tab, click a report type to view the history of reports that were generated. Simply click the tile of the report you would like to access.

#### Run a Report

Some of the report types can be generated on an ad hoc basis.

- From the **REPORTS** tab, click the + **New report** button.
- You can then select your desired report and set the desired parameters, which may include the report format, date, level of detail, and divisions to be included. You can also request to be emailed when your report is available.
- When the report has generated, you can quickly access it under the Recently Created Reports section of the Home Page.