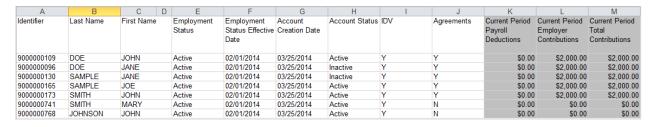

### 4.2 HSA Account Detail Report (Detail)

| Purpose               | Provides the contribution details for employees who had employer contributions during the requested time period. Monthly, auto-generated reports have year-to-date employer contribution details; on-demand reports can be run with year-to-date details or may be limited to a specified reporting period. |
|-----------------------|-------------------------------------------------------------------------------------------------------------------------------------------------------------------------------------------------------------------------------------------------------------------------------------------------------------|
| When is it available? | Monthly, on demand                                                                                                                                                                                                                                                                                          |
| Report<br>Format      | Excel                                                                                                                                                                                                                                                                                                       |

| Identifier  | Last Name | First<br>Name | Amount   | Contribution Type     | Tax Year | Processed<br>Date | Note                             |
|-------------|-----------|---------------|----------|-----------------------|----------|-------------------|----------------------------------|
| 900293XXX1  | SAMPLE1   | NAME1         | \$0.01   | Payroll Deduction     | 2015     | 11/24/2015        | 11/20/2015 Payroll Deduction     |
| 900293XXX2  | SAMPLE2   | NAME2         | \$500.00 | Employer Contribution | 2015     | 11/24/2015        | 11/20/2015 Employer Contribution |
| 900293XXX3  | SAMPLE3   | NAME3         | \$138.90 | Payroll Deduction     | 2015     | 11/24/2015        | 11/20/2015 Payroll Deduction     |
| 900293XXX4  | SAMPLE4   | NAME4         | \$38.12  | Payroll Deduction     | 2015     | 11/24/2015        | 11/20/2015 Payroll Deduction     |
| 900293XXX5  | SAMPLE5   | NAME5         | \$108.51 | Payroll Deduction     | 2015     | 11/24/2015        | 11/20/2015 Payroll Deduction     |
| 900293XXX6  | SAMPLE6   | NAME6         | \$108.51 | Payroll Deduction     | 2015     | 11/24/2015        | 11/20/2015 Payroll Deduction     |
| 900293XXX7  | SAMPLE7   | NAME7         | \$26.93  | Payroll Deduction     | 2015     | 11/24/2015        | 11/20/2015 Payroll Deduction     |
| 900293XXX8  | SAMPLE8   | NAME8         | \$2.27   | Payroll Deduction     | 2015     | 11/24/2015        | 11/20/2015 Payroll Deduction     |
| 900293XXX9  | SAMPLE9   | NAME9         | \$108.51 | Payroll Deduction     | 2015     | 11/24/2015        | 11/20/2015 Payroll Deduction     |
| 900293XXX10 | SAMPLE10  | NAME10        | \$76.92  | Payroll Deduction     | 2015     | 11/24/2015        | 11/20/2015 Payroll Deduction     |
| 900293XXX11 | SAMPLE11  | NAME11        | \$35.71  | Payroll Deduction     | 2015     | 11/24/2015        | 11/20/2015 Payroll Deduction     |
| 900293XXX12 | SAMPLE12  | NAME12        | \$38.12  | Payroll Deduction     | 2015     | 11/24/2015        | 11/20/2015 Payroll Deduction     |
| 900293XXX13 | SAMPLE13  | NAME13        | \$440.73 | Payroll Deduction     | 2015     | 11/24/2015        | 11/20/2015 Payroll Deduction     |
| 900293XXX14 | SAMPLE14  | NAME14        | \$0.01   | Payroll Deduction     | 2015     | 11/24/2015        | 11/20/2015 Payroll Deduction     |
| 900293XXX15 | SAMPLE15  | NAME15        | \$440.73 | Payroll Deduction     | 2015     | 11/23/2015        | 11/19/2015 Payroll Deduction     |
| 900293XXX16 | SAMPLE16  | NAME16        | \$255.77 | Payroll Deduction     | 2015     | 11/23/2015        | 11/19/2015 Payroll Deduction     |
| 900293XXX17 | SAMPLE17  | NAME17        | \$19.23  | Payroll Deduction     | 2015     | 11/23/2015        | 11/19/2015 Payroll Deduction     |
| 900293XXX18 | SAMPLE18  | NAME18        | \$173.07 | Payroll Deduction     | 2015     | 11/23/2015        | 11/19/2015 Payroll Deduction     |
| 900293XXX19 | SAMPLE19  | NAME19        | \$213.19 | Payroll Deduction     | 2015     | 11/23/2015        | 11/19/2015 Payroll Deduction     |
| 900293XXX20 | SAMPLE20  | NAME20        | \$213.19 | Payroll Deduction     | 2015     | 11/23/2015        | 11/19/2015 Payroll Deduction     |

## **Key information found in this report:**

List of all employer contributions made to HSAs year-to-date or during a given time period.