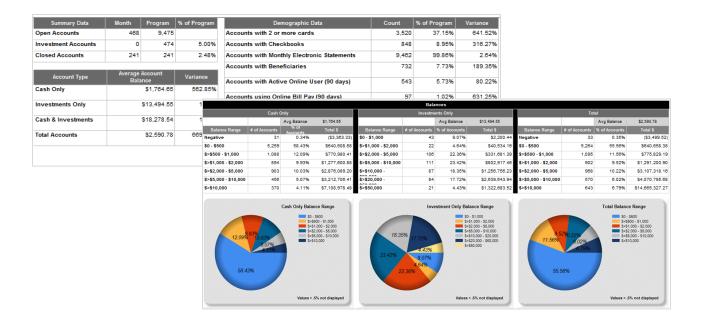

#### **4.1 Program Summary Report**

| Purpose               | Provides key summary details on the HSA program, including: account usage, status, investment activity, balance ranges, spending/saving habits, and details on distributions. The report has three sections (tabs). If you are using location codes, the three sections provide a summary for each location. |
|-----------------------|--------------------------------------------------------------------------------------------------------------------------------------------------------------------------------------------------------------------------------------------------------------------------------------------------------------|
| When is it available? | Available five business days after the first of the month.                                                                                                                                                                                                                                                   |
| Report<br>Format      | Excel                                                                                                                                                                                                                                                                                                        |

- Number of accounts and the average balance of the employee accounts
- Where employees use their HSA dollars
- Whether your employees are "spenders" or "savers"
- Employee use of online tools