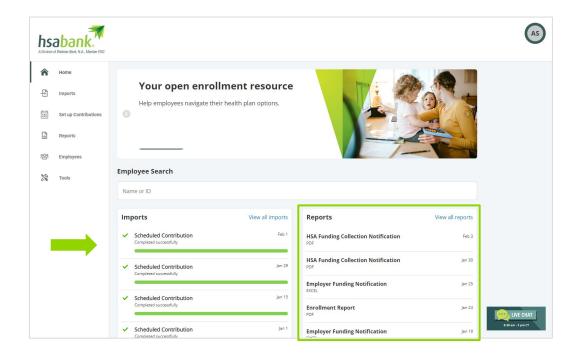

## 3 | Accessing Reports

The Employer Administration Site, employer.hsabank.com, provides access to scheduled reports and the ability for you to generate reports on an as-needed basis. Go to Manage employees to view a list of recently created reports. Then go to the **REPORTS** tab for a complete list of reports related to your program.

#### **Select and View a Report**

Once you've navigated to the REPORTS tab, click a report type to view the history of reports that were generated. Simply click the tile of the report you would like to access.